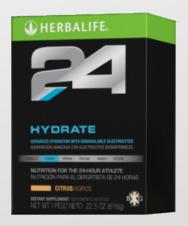

## Hydrate

Advanced Hydration with Bioavailable Electrolytes

Dietary supplement Powder mix Tangerine Citrus flavor

#### Advanced Hydration with Bioavailable Electrolytes

- 15 calories (H3O<sup>®</sup> has 60 calories)
- Only 1g sugar
- Caffeine free drink day or night!
- Bioavailable electrolytes easily absorbed
- Great for active and less-active people
- Natural sweeteners

# Hydration for anyone!

20 convenient stick packs