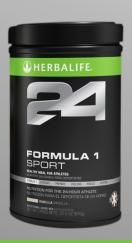

# Formula 1 Sport

Healthy Meal for Athletes

Nutritional shake mix Vanilla flavor

# Formula 1 Sport Healthy Meal for Athletes

- Same great nutrition as Formula 1
- Dairy protein
- Low lactose

ODBUNG

BEFORE

DURING

AFTER

NIGHT

# Formula 1 Sport Healthy Meal for Athletes

|             | Formula 1                     | Formula 1<br>Sport |
|-------------|-------------------------------|--------------------|
| Benefit     | Healthy meal,<br>heart health | Meal for athletes  |
| Servings    | 30                            | 30                 |
| Calories    | 90                            | 90                 |
| Carbs (g)   | 13                            | 13                 |
| Sugar (g)   | 9                             | 9                  |
| Protein (g) | 9                             | 9                  |
| Protein     | Soy isolate                   | Milk               |
| L-Glutamine | -                             | +                  |
| Vitamin C+D | 25% DV                        | 100% DV            |