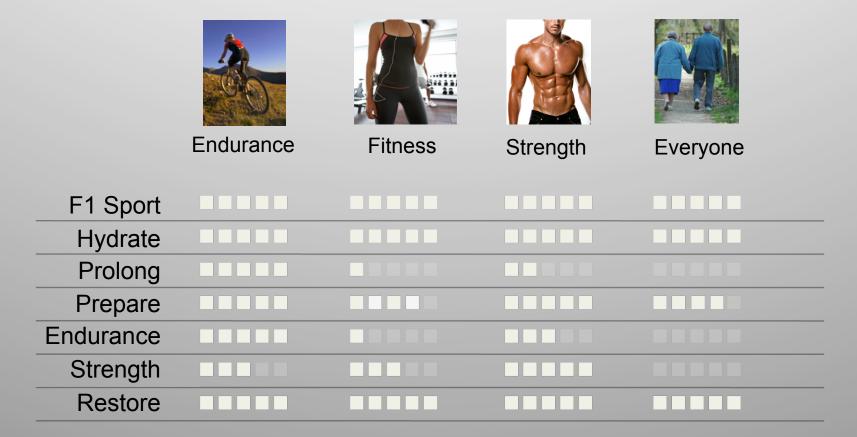

### Herbalife24 Philosophy

- Complete: 7 product customizable program
- Credible: Based on science
- Confidence: Tested for banned substances
- Committed: All-natural colors, flavors and sweeteners